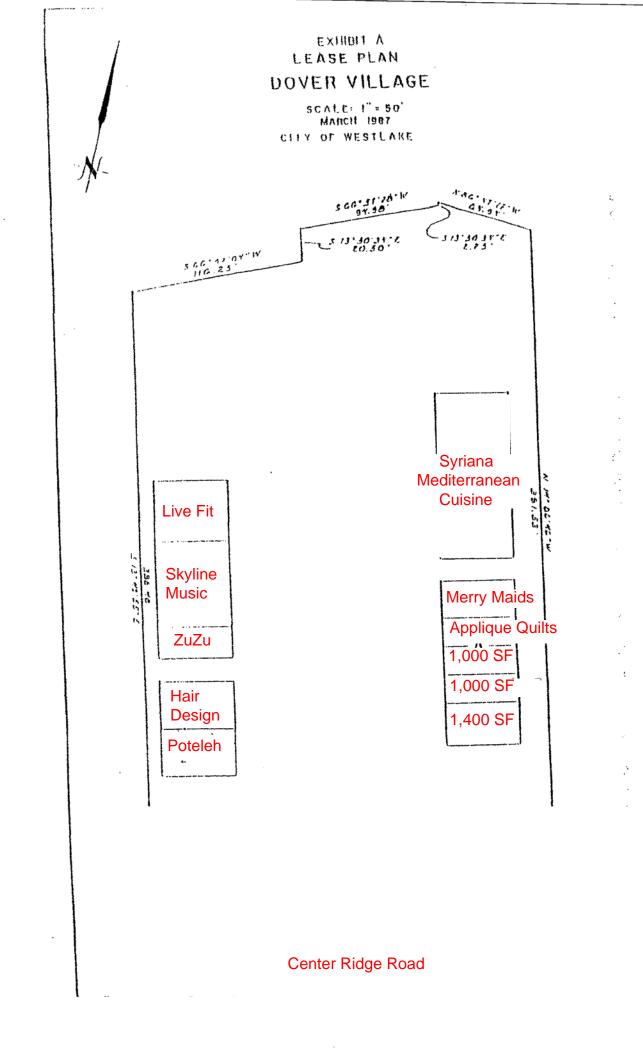

## 1,000 - 3,400 sq ft available

Description: 26910 - 27020 Center Ridge Road, located just East of Dover on the North side of the street. The Shopping Center is approximately 20,000 square feet.
Co-Tenants: Inline with Syriana's Mediterranean Cuisine, Poteleh, ZuZu Chocolates, Skyline Music, Shear Edge Hair Design, Magic Flash, Merry Maids, Live Fit, etc.
Nearby Tenants: Rite Aid, US Post Office, Lake Carpet, Circle K, Getgo, Dollar Bank, etc.