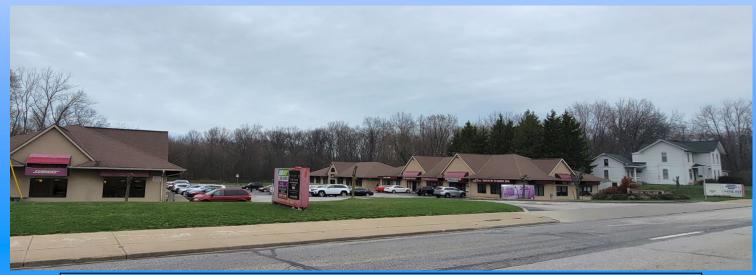

## 1,000 - 3,400 sq ft available

Description: 26910 - 27020 Center Ridge Road, located just East of Dover on the North side of the street. The Shopping Center is approximately 20,000 square feet.
Co-Tenants: Inline with Syriana's Mediterranean Cuisine, Poteleh, ZuZu Chocolates, Skyline Music, Shear Edge Hair Design, Magic Flash, Merry Maids, Live Fit, etc.
Nearby Tenants: Rite Aid, US Post Office, Lake Carpet, Circle K, Getgo, Dollar Bank, etc.